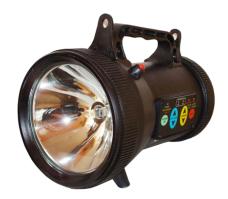

## LONG RANGE PORTABLE SEARCH LIGHT CPS-255

## Features:

- Beam of light reaches almost 500-1000 meters
- Halogen lamp of 55 watts.
- ABS, Plastic body
- Colour: Blank
- Light weight with shoulder strap and pad for easy portability.
- Works as an emergency light in case of Mains failure.
- High quality parabolic reflector, which gives a highly focused beam.
- ON/OFF Button for emergency use.
- Timer, Flasher & Dimmer can be operated through touch panel.
- LED indication for Low battery, Charging, DC & AC Fuse.
- Rugged design for tough operating condition.
- Major users Para Military Forces, State Police, Railways, Defence Organizations, Forest, Mines & Heavy Industries etc.

## **Technical Specifications:**

| Beam Light           | 500-1000 Meter Approx. (in clear weather)                                                                               |
|----------------------|-------------------------------------------------------------------------------------------------------------------------|
| Lamp type            | Halogen 55W                                                                                                             |
| Colour               | Black                                                                                                                   |
| Power                | 9V Battery (Rechargeable / Dry)                                                                                         |
| Alarm                | Audio, Visual & Vibration Alarm                                                                                         |
| LED Indications      | Low battery, Charging, DC & AC Fuse.                                                                                    |
| Touch Panel Controls | Timer, Flasher & Dimmer can be operated through touch panel.                                                            |
| Humidity             | 95% Non-Condensing                                                                                                      |
| Construction         | ABS, Plastic body                                                                                                       |
| Net Weight           | Around 3.6Kg                                                                                                            |
| Dimensions           | Around Length 250 mm and Inner diameter 135 mm. & External Día 160mm                                                    |
| Battery Charger      | Inbuilt battery charger. No need to carry extra charge. Just plug and charge.<br>Can charge on AC 220V AC Single Phase. |
| Battery              | Works on maintenance free 12 Volts 7 AH rechargeable free leak proof sealed Battery                                     |