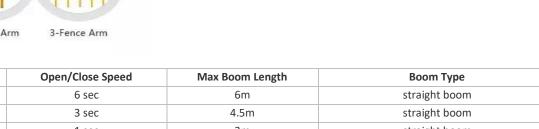

### **Ordering Information**

**Ordering Model** 

TK-BB05-16

2-Fence Arm

|            |       |      | 0                            |
|------------|-------|------|------------------------------|
| TK-BB05-13 | 3 sec | 4.5m | straight boom                |
| TK-BB05-11 | 1 sec | 3m   | straight boom                |
| TK-BB05-26 | 6 sec | 5m   | 90-degree, Articulated boom  |
| TK-BB05-23 | 3 sec | 3m   | 90-degree, Articulated boom  |
| TK-BB05-36 | 6 sec | 5m   | 180-degree, Articulated boom |
| TK-BB05-33 | 3 sec | 3m   | 180-degree, Articulated boom |
| TK-BB05-46 | 6 sec | 4.5m | Two-level, fence boom        |
| TK-BB05-56 | 6 sec | 4m   | Three-level, fence boom      |