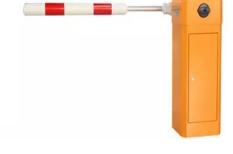

# Automatic Traffic Barrier CPS-BB05

#### **Technical Specifications:**

| Working Temperature     | -40°C~+75°C                 |
|-------------------------|-----------------------------|
| Voltage                 | 220V±10%, 110V±10%, 50/60HZ |
| Rated power             | 80W                         |
| Relative humidity       | ≤90%                        |
| Remote control distance | ≥30m                        |
| Net weight              | 60kgs                       |
| Arm Speed               | 1s, 3s, 6s                  |
| Max boom length         | 6 meters                    |