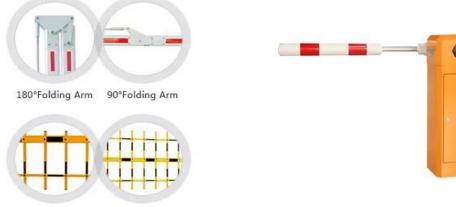

### **Ordering Information**

**Ordering Model** 

TK-BB05-16

2-Fence Arm

|            |       |      | 0                            |
|------------|-------|------|------------------------------|
| TK-BB05-13 | 3 sec | 4.5m | straight boom                |
| TK-BB05-11 | 1 sec | 3m   | straight boom                |
| TK-BB05-26 | 6 sec | 5m   | 90-degree, Articulated boom  |
| TK-BB05-23 | 3 sec | 3m   | 90-degree, Articulated boom  |
| TK-BB05-36 | 6 sec | 5m   | 180-degree, Articulated boom |
| TK-BB05-33 | 3 sec | 3m   | 180-degree, Articulated boom |
| TK-BB05-46 | 6 sec | 4.5m | Two-level, fence boom        |
| TK-BB05-56 | 6 sec | 4m   | Three-level, fence boom      |