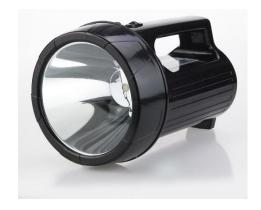

## LONG RANGE PORTABLE SEARCH LIGHT CPS-201L

## **Features:**

- Beam of light reaches almost 800-1000 meters
- Toughened Front Glass
- High quality parabolic reflector which gives a highly focused beam
- Long distance searching range
- Portable and handy
- Major users Para Military Forces, State Police, Railways, Defence Organizations, Forest, Mines & Heavy Industries etc.